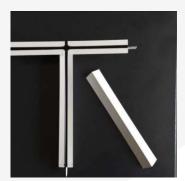

## **GI T-Section**

The **GI-T** Section we offer includes **MAIN TEE, CROSS TEE** and **WALL ANGLE**. Our **GI-T** Section is rotary-stitched, for torsion strength and stability to deliver optimum performance. The **GI-T** Section we offer, features a unique connection design for easy and hassle-free installation. Our **GIT** Section is known for its accurate grid size and robust construction.

24mm / 15mm Plane

24mm Center Black

15mm Center Black

Wall Angle