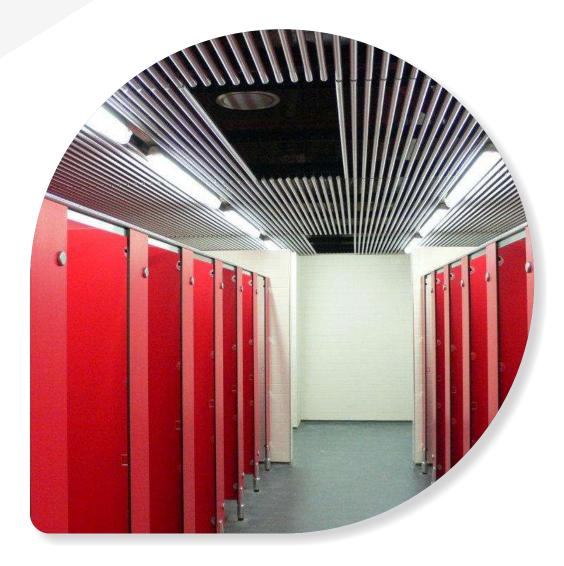

## **Linear Ceiling**

For the stylized elegance of ceiling, Architects It interior designers all over India are preferring Metal Ceilings. Linear ceilings are available in vide variety of profiles like I SOF I 200F I 84C I 84R I 150C I 7SC I 22SC etc..

Linear Ceilings are most conventional. It aesthetically most appealing. Manufactured with world class standard the clear lines. It joints of linear Ceilings impart perfect symmetry to ceiling giving a decent polished looks. Linear Ceilings are most preferred at airports, Passages, Lobbies, Petrol Pumps etc. Linear Ceilings are available in vide variety of finishes, Perforations it colours.

Linear ceilings can be used in mono colours or combination colours to suit your interiors. Linear Ceilings are also widely used for wall cladding It exterior cladding.

Krishnav Corporation 18-21 Mahalaxmi ind.Estate-II, Bamroli Road, Surat - 394 210