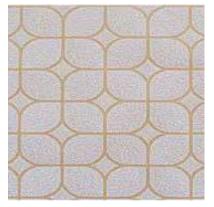

## **PVC Laminated Gypsum Ceiling Tiles**

PVC gypsum ceiling tile is made of high quality paper-faced gypsum board with a layer of PVC on surface and aluminum foil on its back. It is an environmental friendly, light weight, high quality, Fireproof, Heat resistance and corrosion-resistant decorative ceiling tile.

#### Surface : Vinyal Lamination

- Back Side : Coated with Aluminum Foil
- Humidity : Resistence (RH) 99%
- Light Reflectance : 98%
- Fire Resistance : 120 Mints

975

991

238-1

569

996