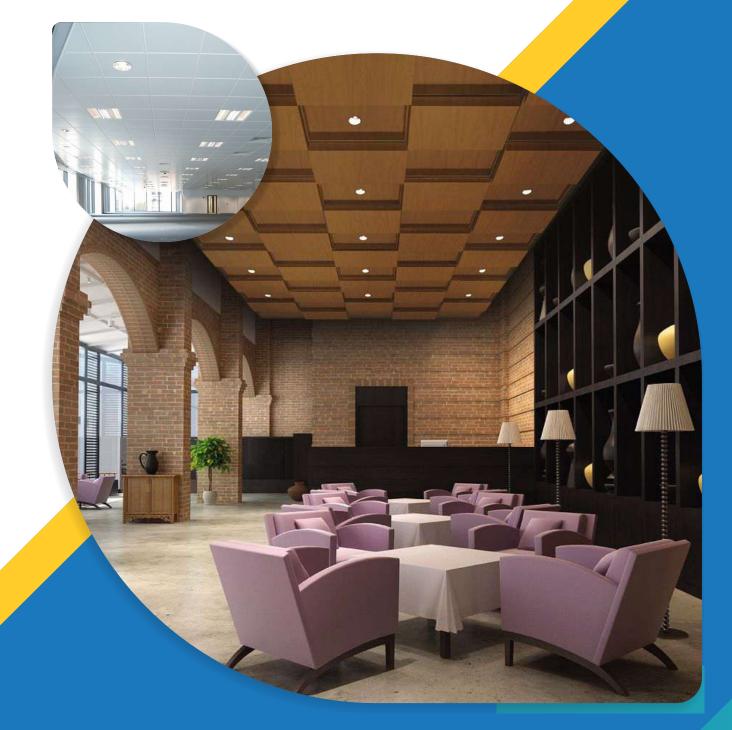

## **Mineral Fibre Ceiling Tile**

**AMPLUS**<sup>™</sup> Mineral Fiber Ceiling Tile is a kind of high-grade construction decoration material which has so much performance, sound absorption, fireproof, thermal insulation, mould-proof, sag resistant, energy-saving, environmental protection. It is widely used in indoor ceilings in airports, corporate offices, restaurants, hotels, petrol pumps etc..

## **Linear Ceiling**

For the stylized elegance of ceiling, Architects It interior designers all over India are preferring Metal Ceilings. Linear ceilings are available in vide variety of profiles like I SOF I 200F I 84C I 84R I 150C I 7SC I 22SC etc..

Linear Ceilings are most conventional. It aesthetically most appealing. Manufactured with world class standard the clear lines. It joints of linear Ceilings impart perfect symmetry to ceiling giving a decent polished looks. Linear Ceilings are most preferred at airports, Passages, Lobbies, Petrol Pumps etc. Linear Ceilings are available in vide variety of finishes, Perforations it colours.

Linear ceilings can be used in mono colours or combination colours to suit your interiors. Linear Ceilings are also widely used for wall cladding It exterior cladding.

Krishnav Corporation 18-21 Mahalaxmi ind.Estate-II, Bamroli Road, Surat - 394 210