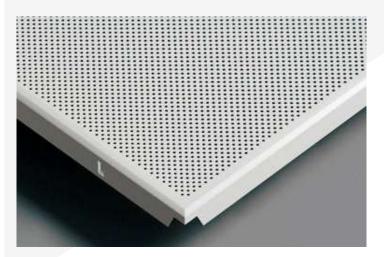

## **PVC Laminated Gypsum Ceiling Tiles**

PVC gypsum ceiling tile is made of high quality paper-faced gypsum board with a layer of PVC on surface and aluminum foil on its back. It is an environmental friendly, light weight, high quality, Fireproof, Heat resistance and corrosion-resistant decorative ceiling tile.

#### Surface : Vinyal Lamination

- Back Side : Coated with Aluminum Foil
- Humidity : Resistence (RH) 99%
- Light Reflectance : 98%
- Fire Resistance : 120 Mints

975

991

238-1

569

996