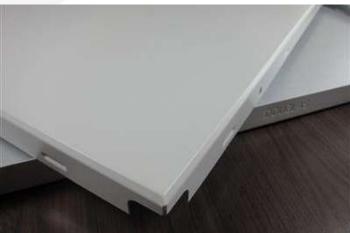

## **PVC Laminated Gypsum Ceiling Tiles**

PVC gypsum ceiling tile is made of high quality paper-faced gypsum board with a layer of PVC on surface and aluminum foil on its back. It is an environmental friendly, light weight, high quality, Fireproof, Heat resistance and corrosion-resistant decorative ceiling tile.

#### Surface : Vinyal Lamination

- Back Side : Coated with Aluminum Foil
- Humidity : Resistence (RH) 99%
- Light Reflectance : 98%
- Fire Resistance : 120 Mints

975

991

238-1

569

996