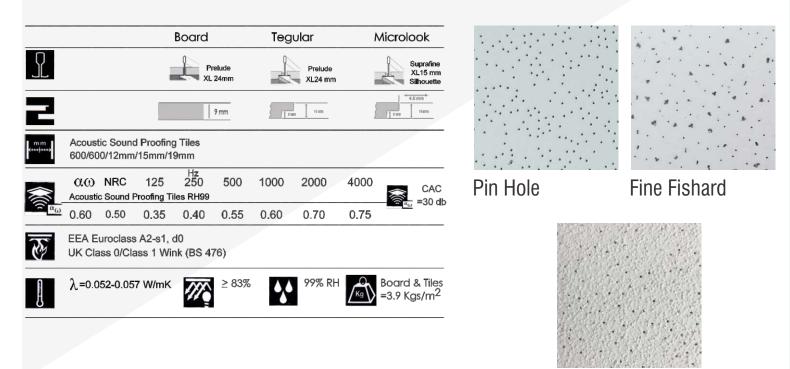

## **Mineral Fibre Ceiling Tile**

**AMPLUS**<sup>™</sup> Mineral Fiber Ceiling Tile is a kind of high-grade construction decoration material which has so much performance, sound absorption, fireproof, thermal insulation, mould-proof, sag resistant, energy-saving, environmental protection. It is widely used in indoor ceilings in airports, corporate offices, restaurants, hotels, petrol pumps etc..

| Basic Parameters                                                                                      |                                                                                          |                                               |                                                                                                                                     |
|-------------------------------------------------------------------------------------------------------|------------------------------------------------------------------------------------------|-----------------------------------------------|-------------------------------------------------------------------------------------------------------------------------------------|
| Product :<br>Size :<br>Thickness :<br>Surface Finish - Visible :<br>Surface Finish - Back :<br>Core : | 595x 595 mm / 608 x 1220 mm / 608 x 1830 mm<br>9mm /12 mm<br>Vinyl Laminate / Paper Base | NRC:Weight (kg/m2):K-Value:Perforation Style: | Square<br>0.55 – 0.65 with 50mm Glass Wool mats<br>6.5 / 7.6<br>0.16 w/m k<br>Round Square Two Type of Patterns Available<br>12-18% |
| Round Hole                                                                                            | Square Hole                                                                              |                                               | Four Square Hole                                                                                                                    |