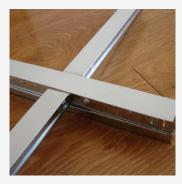

## **GI T-Section**

The **GI-T** Section we offer includes **MAIN TEE, CROSS TEE** and **WALL ANGLE**. Our **GI-T** Section is rotary-stitched, for torsion strength and stability to deliver optimum performance. The **GI-T** Section we offer, features a unique connection design for easy and hassle-free installation. Our **GIT** Section is known for its accurate grid size and robust construction.

24mm / 15mm Plane

24mm Center Black

15mm Center Black

Wall Angle