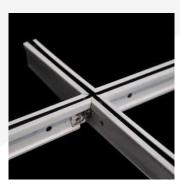

## **GI T-Section**

The **GI-T** Section we offer includes **MAIN TEE, CROSS TEE** and **WALL ANGLE**. Our **GI-T** Section is rotary-stitched, for torsion strength and stability to deliver optimum performance. The **GI-T** Section we offer, features a unique connection design for easy and hassle-free installation. Our **GIT** Section is known for its accurate grid size and robust construction.

24mm / 15mm Plane

24mm Center Black

15mm Center Black

Wall Angle