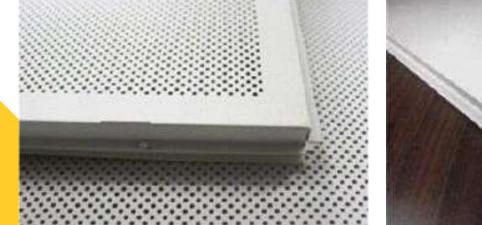

## Perforated Gypsum Ceiling Tiles

It uses gypsum as the main material. Adding fiber, bonding agents, modifiers, formed by suppressing, Mixing and drying. It has the characteristics of fire sound insulation, heat insulation, light-weight, high-strength, small shrinkage and the stability of small, non-aging, anti-math-eaten.

| Basic Parameters                                                                                      |                                                                                          |                                               |                                                                                                                                     |
|-------------------------------------------------------------------------------------------------------|------------------------------------------------------------------------------------------|-----------------------------------------------|-------------------------------------------------------------------------------------------------------------------------------------|
| Product :<br>Size :<br>Thickness :<br>Surface Finish - Visible :<br>Surface Finish - Back :<br>Core : | 595x 595 mm / 608 x 1220 mm / 608 x 1830 mm<br>9mm /12 mm<br>Vinyl Laminate / Paper Base | NRC:Weight (kg/m2):K-Value:Perforation Style: | Square<br>0.55 – 0.65 with 50mm Glass Wool mats<br>6.5 / 7.6<br>0.16 w/m k<br>Round Square Two Type of Patterns Available<br>12-18% |
| Round Hole                                                                                            | Square Hole                                                                              |                                               | Four Square Hole                                                                                                                    |