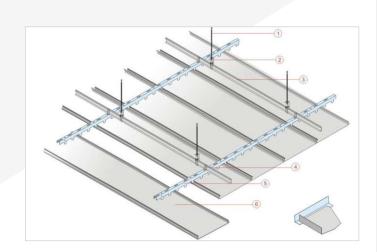

## **Linear Ceiling**

For the stylized elegance of ceiling, Architects It interior designers all over India are preferring Metal Ceilings. Linear ceilings are available in vide variety of profiles like I SOF I 200F I 84C I 84R I 150C I 7SC I 22SC etc..

Linear Ceilings are most conventional. It aesthetically most appealing. Manufactured with world class standard the clear lines. It joints of linear Ceilings impart perfect symmetry to ceiling giving a decent polished looks. Linear Ceilings are most preferred at airports, Passages, Lobbies, Petrol Pumps etc. Linear Ceilings are available in vide variety of finishes, Perforations it colours.

Linear ceilings can be used in mono colours or combination colours to suit your interiors. Linear Ceilings are also widely used for wall cladding It exterior cladding.

Krishnav Corporation 18-21 Mahalaxmi ind.Estate-II, Bamroli Road, Surat - 394 210