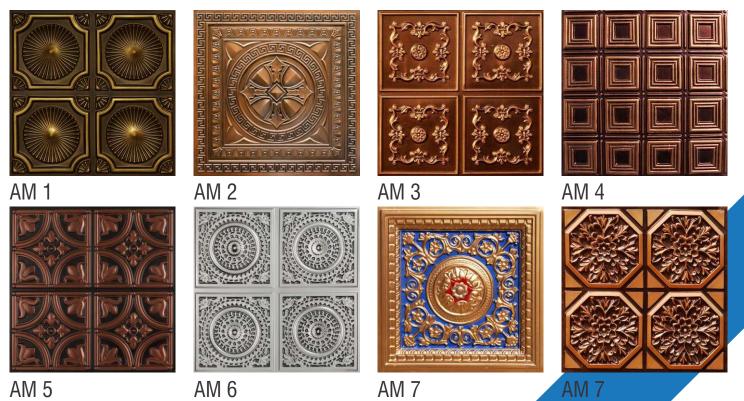

## Metal Ceiling Tiles

#### • Clip - in - Tiles :

#### **Technical Specifications**

**Panel:** Clip - in - Tiles are made out of 0.6/ 0.7 mm thick Aluminum /0.5 mm thick Galvanized coil coated on a continuous paint line produced on advanced equipment. Each tile would be raised and piped and stopped to ensure positive engagement into the clip-in-profile or spring tee, yet allow for demounting of individual Tiles. All Tiles would have option of square or bevelled edges. Standard size of Planks are 600 x 600 mm. Clip - in - Tiles are available in various colours. Finishes E perforations. Clip - in - Tiles are also available in 600 x 1200 mm.